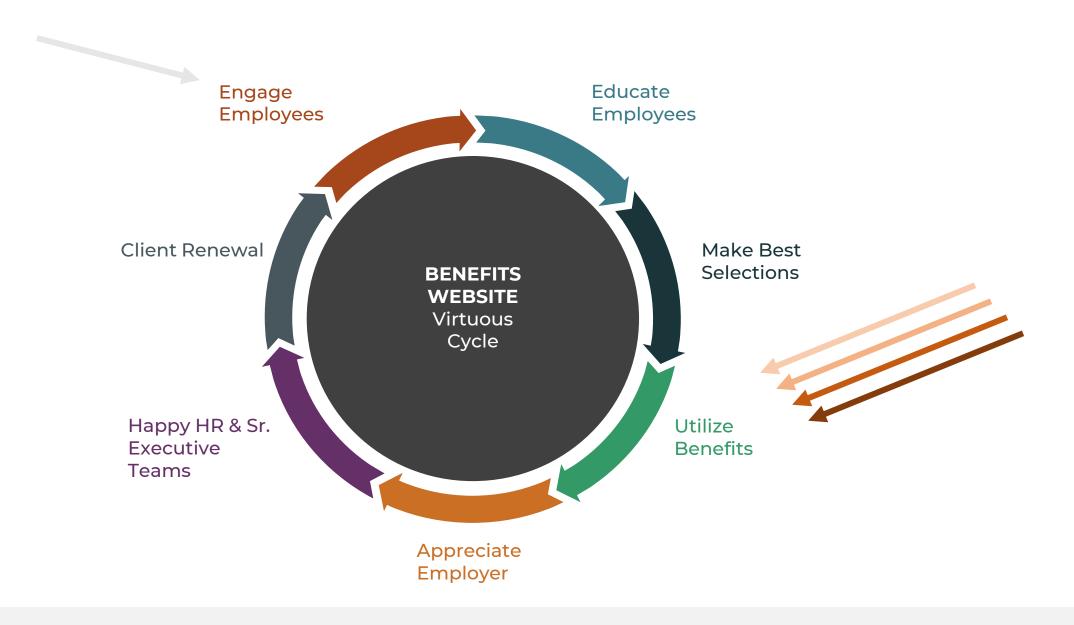

#### Engage Educate **Employees Employees** Client Make Best **BENEFITS** Renewal Selections **WEBSITE** Virtuous Cycle Utilize Happy HR & Sr. Executive Benefits **Teams Appreciate Employer**

## Omega Sites:

- Engages employees year-round
- Increases EE satisfaction & appreciation
- Improves retention and recruitment
- Reduces calls into HR team
- Produces happy clients!
- Saves account team time and costs