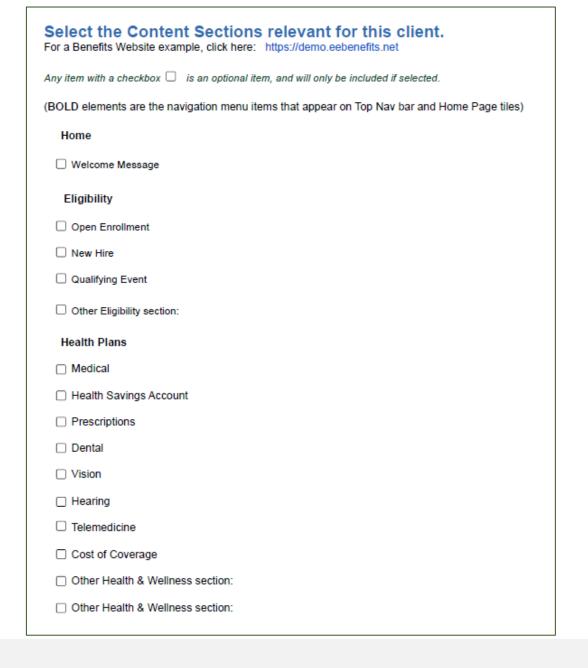

### Process (continued)

- 1) Logo and Color style guide
- 2) Most recent Benefits Guide
- 3) Carrier Docs, Flyers, Brochures
  - upload to a Sharefile Folder
  - please organize sub-folders by benefit
  - name each document as you want the Employee to see the title
- 4) Comparison Charts (for Medical Plans, Rx, Dental, Vision, Cost of Coverage Contributions, etc.)
  - EDITABLE versions of these charts (from BenefitsPoint as a MS Word Table)
  - having an EDITABLE version (not a JPEG or PNG image or PDF) is super helpful
  - allows us to create interactive comparison charts that are really valuable to the employee
- 5) Contact Chart in Excel
  - four columns is typical: Benefit; Service Provider; Phone; Website/Email