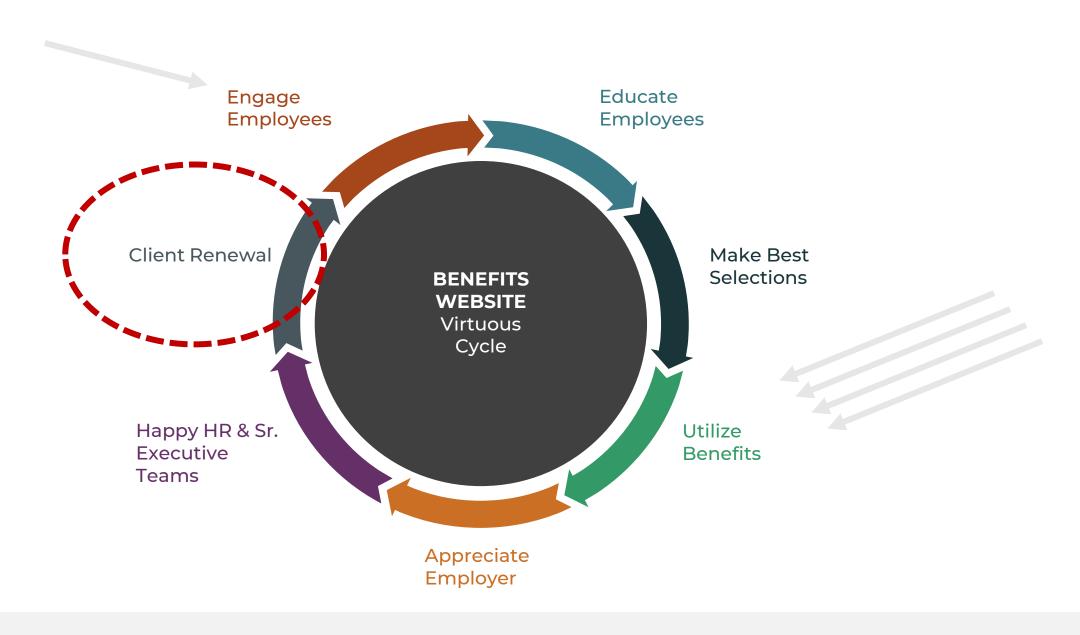

#### Engage Educate **Employees Employees** Client Make Best **BENEFITS** Renewal Selections **WEBSITE** Virtuous Cycle Utilize Happy HR & Sr. Executive Benefits **Teams Appreciate Employer**

## Omega Sites:

- Engages employees year-round
- Increases EE satisfaction & appreciation
- Improves retention and recruitment
- Reduces calls into HR team
- Produces happy clients!
- Saves account team time and costs