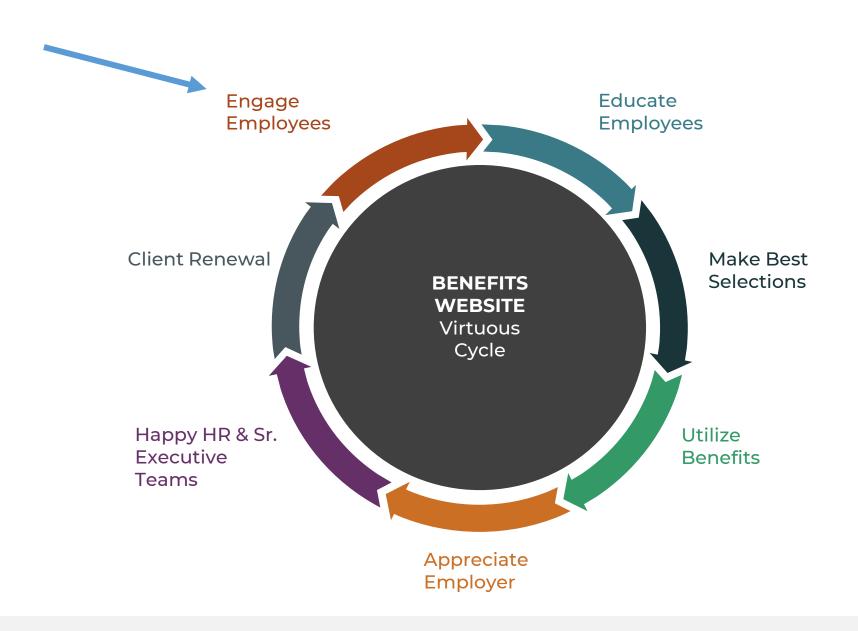

#### Engage Educate **Employees Employees** Client Make Best **BENEFITS** Renewal Selections **WEBSITE** Virtuous Cycle Utilize Happy HR & Sr. Executive Benefits **Teams Appreciate Employer**

## Omega Sites:

- Engages employees year-round
- Increases EE satisfaction & appreciation
- Improves retention and recruitment
- Reduces calls into HR team
- Produces happy clients!
- Saves account team time and costs