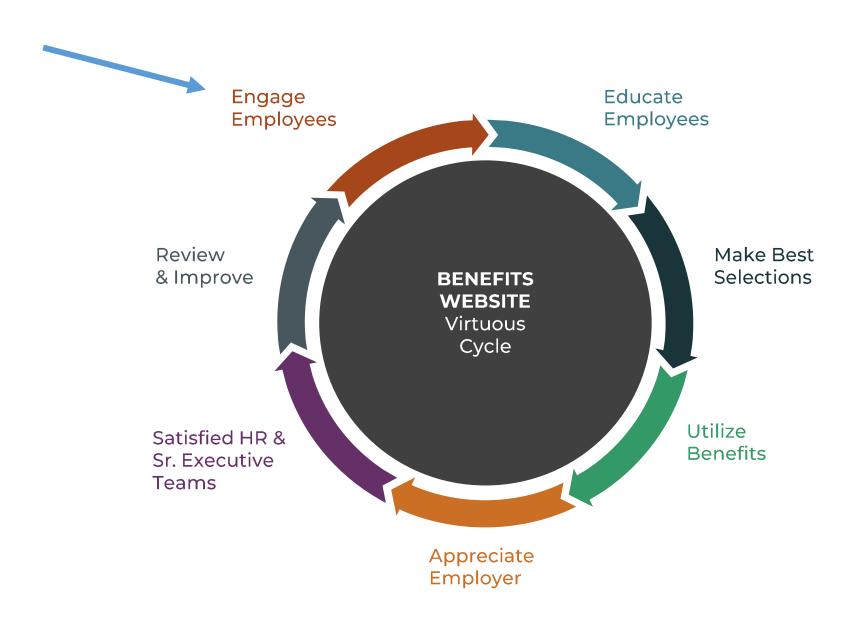

## Omega Sites:

- Engages employees year-round
- Helps EEs understand and select best plan
- Encourages EEs to utilize benefits
- Increases EE satisfaction & appreciation
- lmproves retention and recruitment
- Saves you time and costs