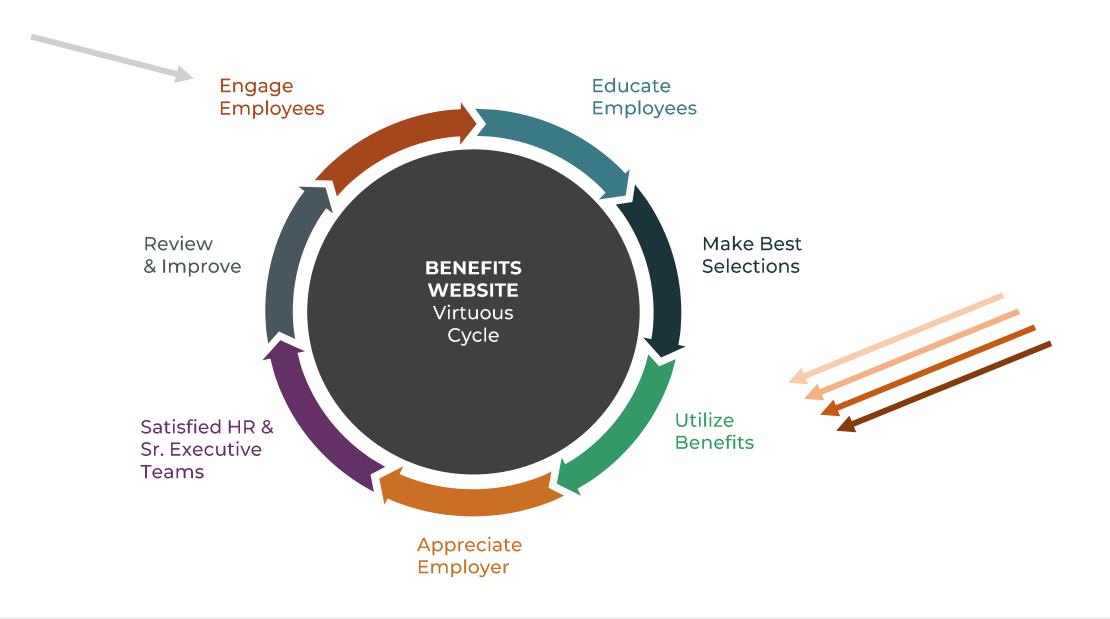

## Omega Sites:

- Engages employees year-round
- Helps EEs understand and select best plan
- Encourages EEs to utilize benefits
- Increases EE satisfaction & appreciation
- lmproves retention and recruitment
- Saves you time and costs