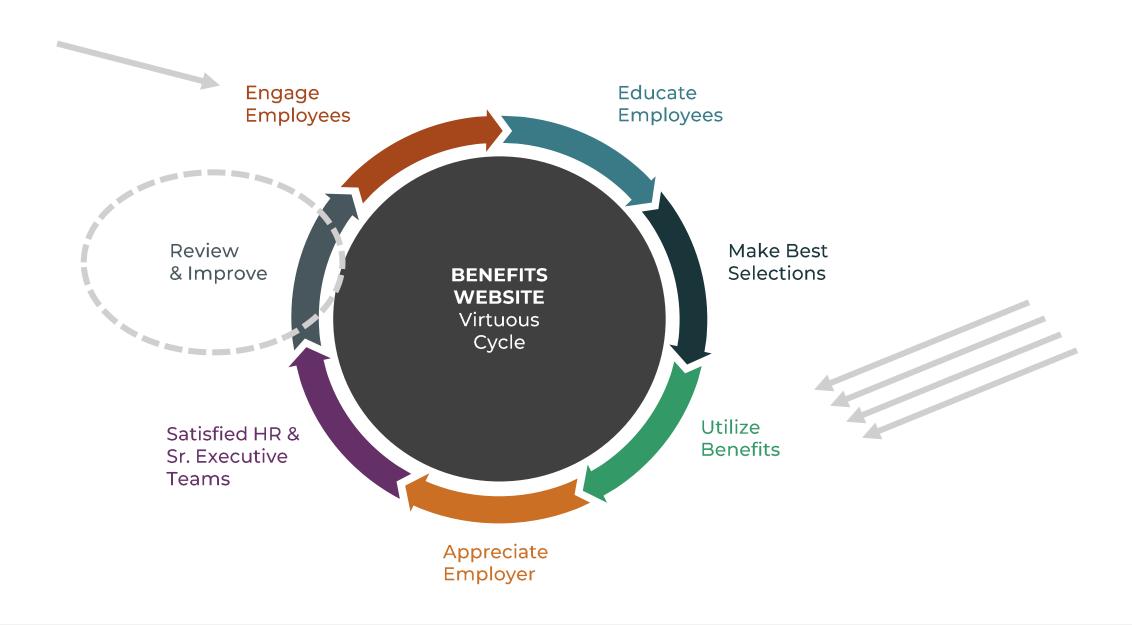

## Omega Sites:

- Engages employees year-round
- Helps EEs understand and select best plan
- Encourages EEs to utilize benefits
- Increases EE satisfaction & appreciation
- lmproves retention and recruitment
- Saves you time and costs