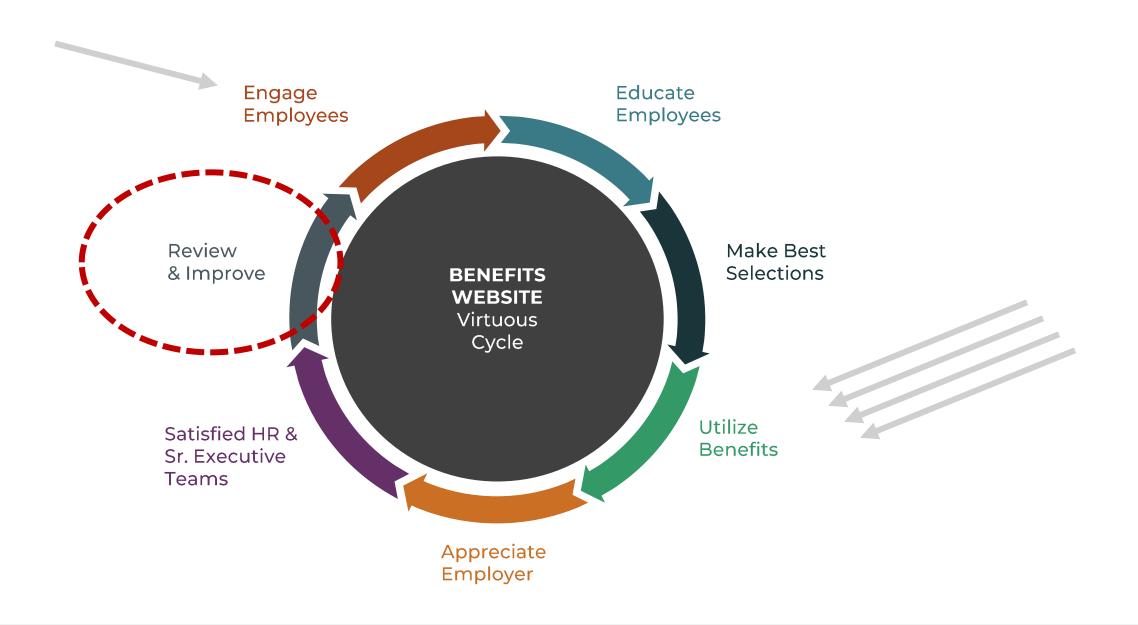

## Omega Sites:

- Engages employees year-round
- Helps EEs understand and select best plan
- Encourages EEs to utilize benefits
- Increases EE satisfaction & appreciation
- lmproves retention and recruitment
- Saves you time and costs