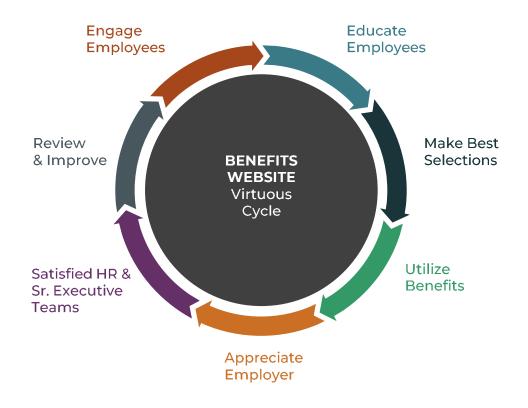

## Omega Sites:

- Engages employees year-round
- Helps EEs understand and select best plan
- Encourages EEs to utilize benefits
- Increases EE satisfaction & appreciation
- lmproves retention and recruitment
- Saves you time and costs